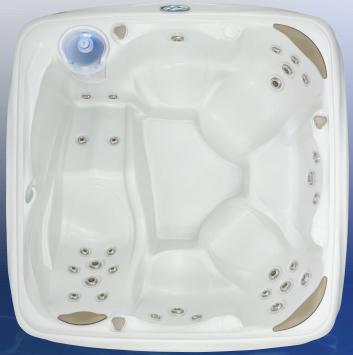

# Featuring the DMS Pearlglaze Finish®

Solid Unibody Construction

- Easy Access Panels
- Deep Smooth Contours
- 30 Adjustable Jets
- MoonGlo LED Waterfall
- Exterior LED Corner Lights
- 2 Unique Shell Colors
- 6 Color Combinations

#### **Sterling White**

DreamMakerSpas.com