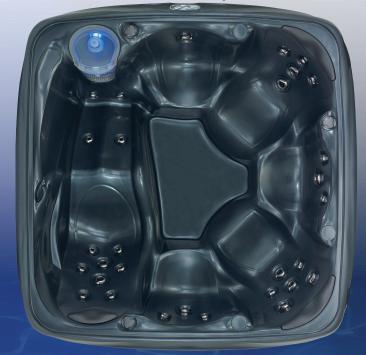

# Featuring the DMS Pearlglaze Finish®

Solid Unibody Construction

- Easy Access Panels
- Deep Smooth Contours
- 30 Adjustable Jets
- MoonGlo LED Waterfall
- Exterior LED Corner Lights
- 2 Unique Shell Colors
- 6 Color Combinations

**Metallic Gray** 