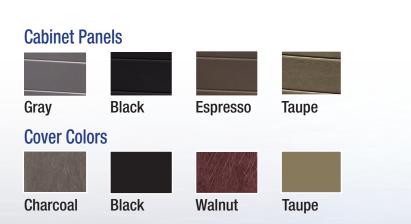

# Featuring the DMS Pearlglaze Finish®

Solid Unibody Construction

- Easy Access Panels
- Deep Smooth Contours
- 30 Adjustable Jets
- MoonGlo LED Waterfall
- Exterior LED Corner Lights
- 2 Unique Shell Colors
- 6 Color Combinations

**Metallic Gray** 