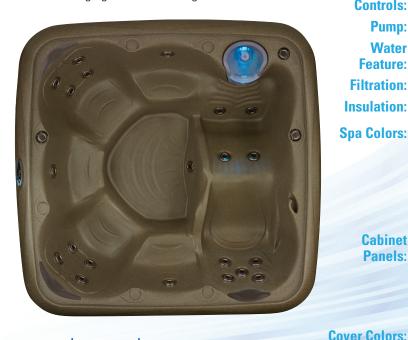

# dreammaker

The ODYSSEY is Dream Makers Spas' 5-6 person "LOUNGER" spa with Comfort Back Water Stream contoured seats. Each spa comes with directional jet faces that can be individually controlled to increase or decrease the desired massage action. With a unibody construction that is virtually indestructible, this energy efficient model comes with a Super Seal Cover, Digital Controls, Easy Kleen / Convex2 Filtration plus our patented MoonGlo Waterfall with backlit LED light. You gain all the benefits of a luxury spa at a fraction of the price. Easy to install, lightweight, plug and play design makes the ODYSSEY perfect for lounging and entertaining.

## **ODYSSEY U.S. & Canada Specifications**

| U.S. | Canada |
|------|--------|
|------|--------|

**Seating:** 5 - 6 person with lounge 5-6 person with lounge 82" x 82" x 32"\* **Dimensions:** 208 x 208 x 81 cm\* Spa Volume: 240 Gallons 904 litres

335 lbs. **Dry Weight:** 152 kg.

> 21 Stainless Steel 21 Stainless Steel Jets:

Pillows:

**Electrical:** 120V 15amp / 120V 15amp / 240V 30/50amp 240V 30/50amp

1kW / 4kW & Heat Stick 1kW / 4kW & Heat Stick Heating:

**Controls:** Digital Digital **Pump:** 2 HPR 2 HPR

Water MoonGlo Waterfall MoonGlo Waterfall Feature: with Backlit LED Light with Backlit LED Light Filtration: Easy Kleen / Convex2 Easy Kleen / Convex2

Insulation: Green Guard Green Guard

Spa Colors:

Cabinet Panels:

Gray Brick or Wicker

Charcoal

Espresso Brick or Wicker

Walnut