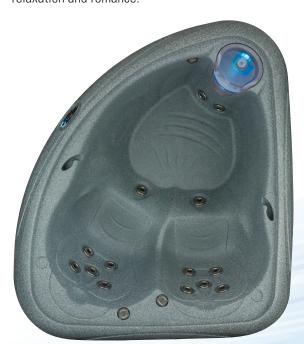

# **FANTAS**

The FANTASY is Dream Maker Spas' intimate 2 person spa with two Comfort Back Water Stream contoured seats. Each spa comes with directional jet faces that can be individually controlled to increase or decrease the desired massage action. With unibody construction that is virtually indestructible, this energy efficient model comes complete with a Super Seal Cover, Digital Controls, Easy Kleen / Convex2 Filtration plus our patented MoonGlo Waterfall with backlit LED light. You gain all the benefits of a luxury spa at a fraction of the price. Easy to install, lightweight, plug and play design makes the FANTASY perfect for relaxation and romance.

# **FANTASY U.S. & Canada Specifications**

**Seating:** 2 person bucket seats 2 person bucket seats **Dimensions:** 78" x 69" x 32"\* 198 x 175 x 81 cm\* Spa Volume: 170 Gallons 628 litres **Dry Weight:** 270 lbs. 122 kg. 14 Stainless Steel 14 Stainless Steel