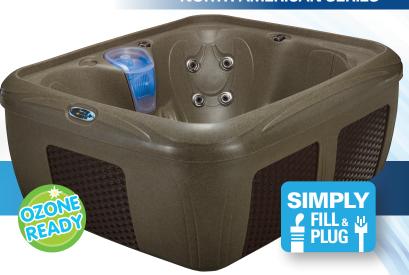

# BIG EZ

The BIG EZ is Dream Maker Spas' 5-6 person spa with four Comfort Back Water Stream contoured seats. Each spa comes with directional jet faces that can be individually controlled to increase or decrease the desired massage action. With unibody construction that is virtually indestructible, this energy efficient model comes with a Super Seal Cover, Digital Controls, Easy Kleen / Convex2 Filtration plus our patented MoonGlo Waterfall with backlit LED light. You gain all the benefits of a luxury spa at a fraction of the price. Easy to install, lightweight, plug and play design makes the BIG EZ perfect for family and entertaining.