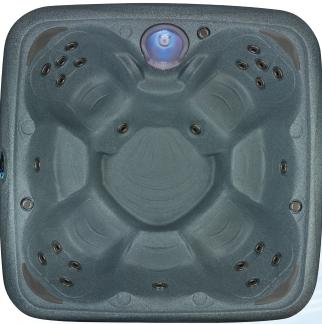

# dreammaker

The ODYSSEY is Dream Makers Spas' 5-6 person "LOUNGER" spa with Comfort Back Water Stream contoured seats. Each spa comes with directional jet faces that can be individually controlled to increase or decrease the desired massage action. With a unibody construction that is virtually indestructible, this energy efficient model comes with a Super Seal Cover, Digital Controls, Easy Kleen / Convex2 Filtration plus our patented MoonGlo Waterfall with backlit LED light. You gain all the benefits of a luxury spa at a fraction of the price. Easy to install, lightweight, plug and play design makes the ODYSSEY perfect for lounging and entertaining.

## **ODYSSEY U.S. & Canada Specifications**

| U.S. | Canada |
|------|--------|
|------|--------|

**Seating:** 5 - 6 person with lounge 5-6 person with lounge 82" x 82" x 32"\* **Dimensions:** 208 x 208 x 81 cm\* Spa Volume: 240 Gallons 904 litres