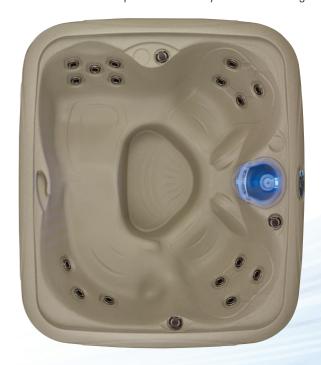

# dreammaker

The ODYSSEY is Dream Makers Spas' 5-6 person "LOUNGER" spa with Comfort Back Water Stream contoured seats. Each spa comes with directional jet faces that can be individually controlled to increase or decrease the desired massage action. With a unibody construction that is virtually indestructible, this energy efficient model comes with a Super Seal Cover, Digital Controls, Easy Kleen / Convex2 Filtration plus our patented MoonGlo Waterfall with backlit LED light. You gain all the benefits of a luxury spa at a fraction of the price. Easy to install, lightweight, plug and play design makes the ODYSSEY perfect for lounging and entertaining.

## **ODYSSEY U.S. & Canada Specifications**

| U.S. | Canada |
|------|--------|
|------|--------|

**Seating:** 5 - 6 person with lounge 5-6 person with lounge 82" x 82" x 32"\* **Dimensions:** 208 x 208 x 81 cm\* Spa Volume: 240 Gallons 904 litres