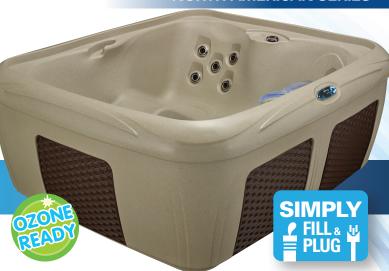

# dreammaker

The ODYSSEY is Dream Makers Spas' 5-6 person "LOUNGER" spa with Comfort Back Water Stream contoured seats. Each spa comes with directional jet faces that can be individually controlled to increase or decrease the desired massage action. With a unibody construction that is virtually indestructible, this energy efficient model comes with a Super Seal Cover, Digital Controls, Easy Kleen / Convex2 Filtration plus our patented MoonGlo Waterfall with backlit LED light. You gain all the benefits of a luxury spa at a fraction of the price. Easy to install, lightweight, plug and play design makes the ODYSSEY perfect for lounging and entertaining.

## **ODYSSEY U.S. & Canada Specifications**

| U.S. | Canada |
|------|--------|
|------|--------|

**Seating:** 5 - 6 person with lounge 5-6 person with lounge 82" x 82" x 32"\* **Dimensions:** 208 x 208 x 81 cm\* Spa Volume: 240 Gallons 904 litres