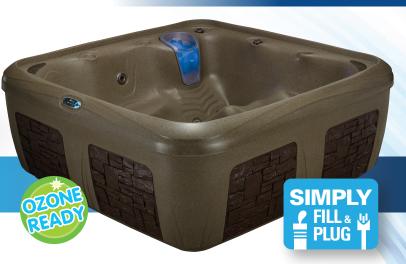

# BIG EZ

The BIG EZ is Dream Maker Spas' 5-6 person spa with four Comfort Back Water Stream contoured seats. Each spa comes with directional jet faces that can be individually controlled to increase or decrease the desired massage action. With unibody construction that is virtually indestructible, this energy efficient model comes with a Super Seal Cover, Digital Controls, Easy Kleen / Convex2 Filtration plus our patented MoonGlo Waterfall with backlit LED light. You gain all the benefits of a luxury spa at a fraction of the price. Easy to install, lightweight, plug and play design makes the BIG EZ perfect for family and entertaining.

# **BIG EZ U.S. & Canada Specifications**

U.S.

**Seating:** 5 – 6 person bucket seats

**Dimensions:** 82" x 82" x 32"\* **Spa Volume:** 250 Gallons

315 lbs. **Dry Weight:** 

> 23 Stainless Steel Jets:

Pillows:

**Electrical:** 120V 15amp /

240V 30/50amp

1kW / 4kW & Heat Stick **Heating:** 

**Controls:** Digital 2 HPR Pump:

Water MoonGlo Waterfall Feature: with Backlit LED Light **Filtration:** Easy Kleen / Convex2

**Insulation:** Green Guard

**Spa Colors:** 

**Cabinet** 

**Panels:** 

Canada

5-6 person bucket seats

208 x 208 x 81 cm\*

**SIMPLY** 

950 litres

142 kg.

23 Stainless Steel

120V 15amp / 240V 30/50amp

1kW / 4kW & Heat Stick

Digital

2 HPR

MoonGlo Waterfall with Backlit LED Light Easy Kleen / Convex2

Green Guard

BrownStone

GrayStone

Gray Brick or Wicker

Charcoal

Espresso Brick

or Wicker

Walnut