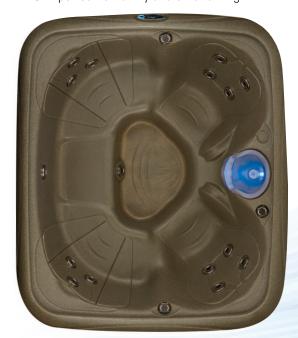

# dreammaker

The ODYSSEY is Dream Makers Spas' 5-6 person "LOUNGER" spa with Comfort Back Water Stream contoured seats. Each spa comes with directional jet faces that can be individually controlled to increase or decrease the desired massage action. With a unibody construction that is virtually indestructible, this energy efficient model comes with a Super Seal Cover, Digital Controls, Easy Kleen / Convex2 Filtration plus our patented MoonGlo Waterfall with backlit LED light. You gain all the benefits of a luxury spa at a fraction of the price. Easy to install, lightweight, plug and play design makes the ODYSSEY perfect for lounging and entertaining.