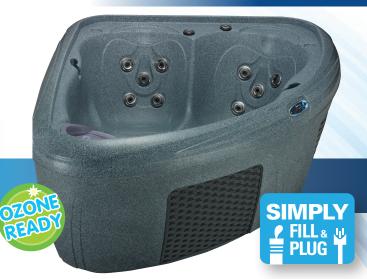

# **FANTAS**

The FANTASY is Dream Maker Spas' intimate 2 person spa with two Comfort Back Water Stream contoured seats. Each spa comes with directional jet faces that can be individually controlled to increase or decrease the desired massage action. With unibody construction that is virtually indestructible, this energy efficient model comes complete with a Super Seal Cover, Digital Controls, Easy Kleen / Convex2 Filtration plus our patented MoonGlo Waterfall with backlit LED light. You gain all the benefits of a luxury spa at a fraction of the price. Easy to install, lightweight, plug and play design makes the FANTASY perfect for relaxation and romance.

# **FANTASY U.S. & Canada Specifications**

**Seating:** 2 person bucket seats 2 person bucket seats **Dimensions:** 78" x 69" x 32"\* 198 x 175 x 81 cm\* Spa Volume: 170 Gallons 628 litres **Dry Weight:** 270 lbs. 122 kg. 14 Stainless Steel 14 Stainless Steel